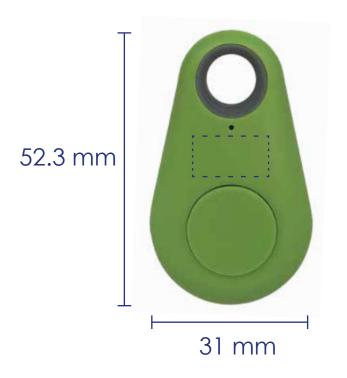

## **Key Finder Colour**

Green

Bluetooth Key Finder - Green Branding Method: Pad Printed

## **Logo Size**

15mm x 8mm

|   | _ |   |   | _   |
|---|---|---|---|-----|
| 1 |   |   |   | - 1 |
| 1 |   |   |   | i.  |
| _ | _ | _ | _ |     |